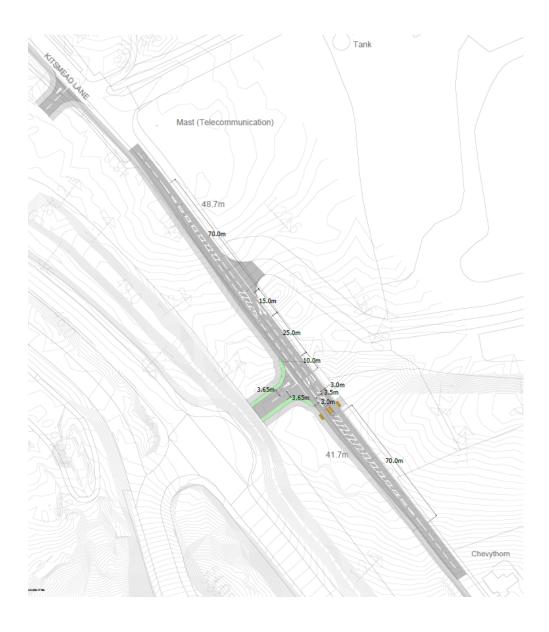

# Proposed Access – Kitsmead Lane North Access (including indicative access to Travelling showpeople plots)