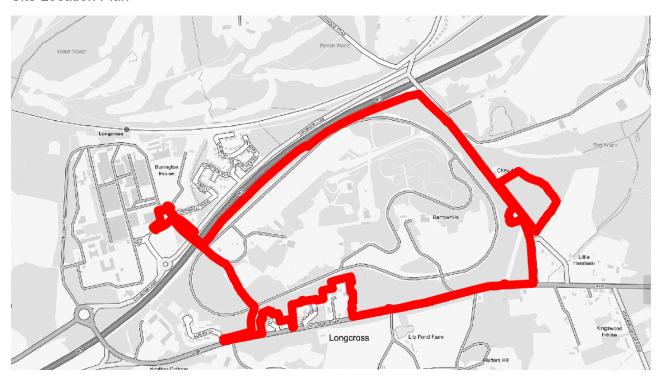

## Illustrative Masterplan



Site Location Plan



#### Parameter Plan - Demolition



# Parameter Plan - Land Use KEY: SITE BOUNDARY INDICATIVE HIGHWAY INFRASTRUCTURE AREA SUITABLE FOR ACOUSTIC SCREENING - MAX SM 0

#### Parameter Plan – Green Infrastructure



#### Parameter Plan - Access and Movement



### Proposed Access - Longcross Road West



#### Proposed Access - Longcross Road Central



#### Proposed Access – Longcross Road East (existing revised Barrowshill entrance)



#### Proposed Access - Kitsmead Lane - South Access



# Proposed Access – Kitsmead Lane North Access (including indicative access to Travelling showpeople plots)