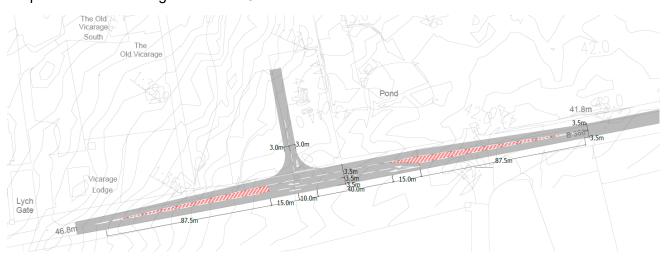

## Illustrative Masterplan



Site Location Plan



#### Parameter Plan - Demolition



# Parameter Plan - Land Use KEY: SITE BOUNDARY INDICATIVE HIGHWAY INFRASTRUCTURE AREA SUITABLE FOR ACOUSTIC SCREENING - MAX SM 0

#### Parameter Plan – Green Infrastructure



#### Parameter Plan - Access and Movement



### Proposed Access - Longcross Road West



#### Proposed Access - Longcross Road Central



#### Proposed Access – Longcross Road East (existing revised Barrowshill entrance)



#### Proposed Access - Kitsmead Lane - South Access



# Proposed Access – Kitsmead Lane North Access (including indicative access to Travelling showpeople plots)