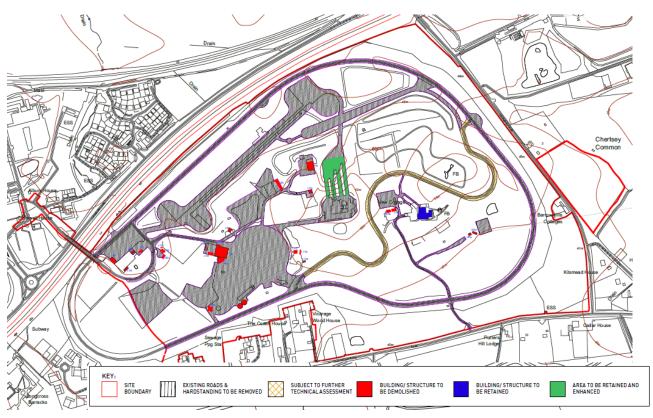

## Illustrative Masterplan



Site Location Plan



#### Parameter Plan - Demolition



# Parameter Plan - Land Use KEY: SITE BOUNDARY INDICATIVE HIGHWAY INFRASTRUCTURE AREA SUITABLE FOR ACOUSTIC SCREENING - MAX SM 0

#### Parameter Plan – Green Infrastructure



#### Parameter Plan - Access and Movement



### Proposed Access - Longcross Road West



#### Proposed Access - Longcross Road Central



#### Proposed Access – Longcross Road East (existing revised Barrowshill entrance)



#### Proposed Access - Kitsmead Lane - South Access



# Proposed Access – Kitsmead Lane North Access (including indicative access to Travelling showpeople plots)