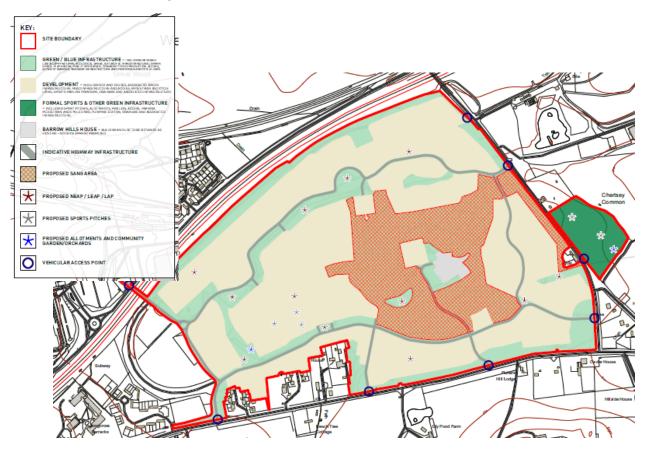

# Parameter Plan - Land Use KEY: SITE BOUNDARY INDICATIVE HIGHWAY INFRASTRUCTURE AREA SUITABLE FOR ACOUSTIC SCREENING - MAX SM 0