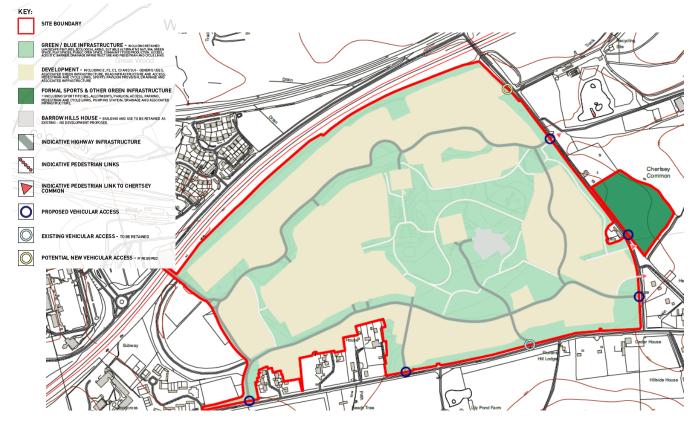

## Illustrative Masterplan



Site Location Plan



#### Parameter Plan - Demolition



# Parameter Plan - Land Use KEY: SITE BOUNDARY INDICATIVE HIGHWAY INFRASTRUCTURE AREA SUITABLE FOR ACOUSTIC SCREENING - MAX SM 0

#### Parameter Plan – Green Infrastructure



#### Parameter Plan - Access and Movement



### Proposed Access - Longcross Road West



#### Proposed Access - Longcross Road Central



#### Proposed Access – Longcross Road East (existing revised Barrowshill entrance)



#### Proposed Access - Kitsmead Lane - South Access



# Proposed Access – Kitsmead Lane North Access (including indicative access to Travelling showpeople plots)