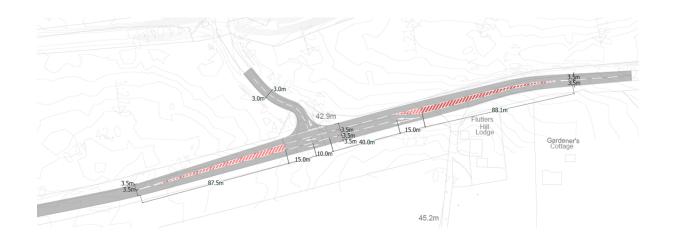

#### Proposed Access – Longcross Road East (existing revised Barrowshill entrance)