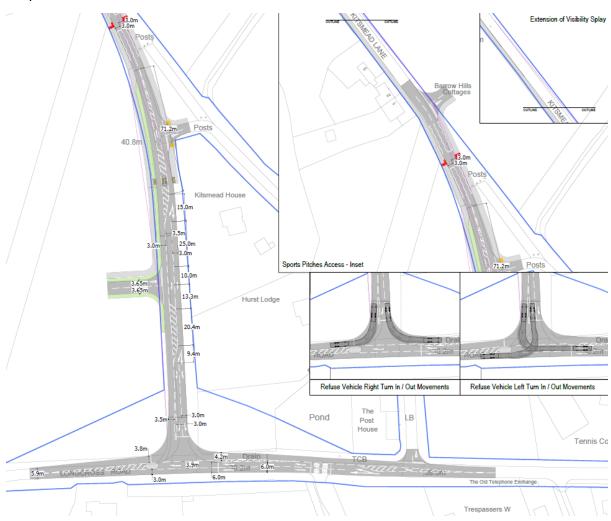

## Illustrative Masterplan



Site Location Plan



#### Parameter Plan - Demolition



# Parameter Plan - Land Use KEY: SITE BOUNDARY INDICATIVE HIGHWAY INFRASTRUCTURE AREA SUITABLE FOR ACOUSTIC SCREENING - MAX SM 0

#### Parameter Plan – Green Infrastructure



#### Parameter Plan - Access and Movement



### Proposed Access - Longcross Road West



#### Proposed Access - Longcross Road Central



#### Proposed Access – Longcross Road East (existing revised Barrowshill entrance)



#### Proposed Access - Kitsmead Lane - South Access



# Proposed Access – Kitsmead Lane North Access (including indicative access to Travelling showpeople plots)