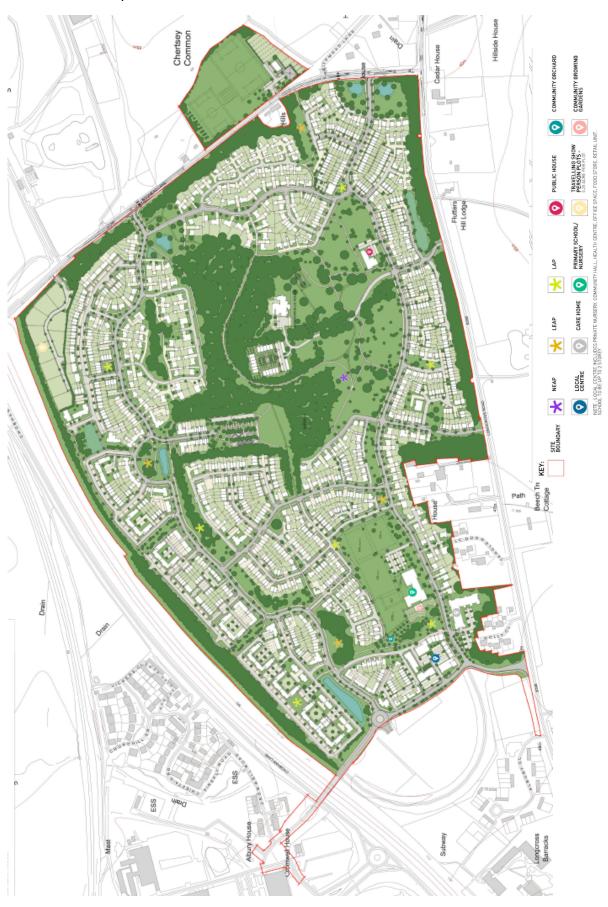

## Illustrative Masterplan



Site Location Plan



#### Parameter Plan - Demolition



# Parameter Plan - Land Use KEY: SITE BOUNDARY INDICATIVE HIGHWAY INFRASTRUCTURE AREA SUITABLE FOR ACOUSTIC SCREENING - MAX SM 0

#### Parameter Plan – Green Infrastructure



#### Parameter Plan - Access and Movement



### Proposed Access - Longcross Road West



#### Proposed Access - Longcross Road Central



#### Proposed Access – Longcross Road East (existing revised Barrowshill entrance)



#### Proposed Access - Kitsmead Lane - South Access



# Proposed Access – Kitsmead Lane North Access (including indicative access to Travelling showpeople plots)