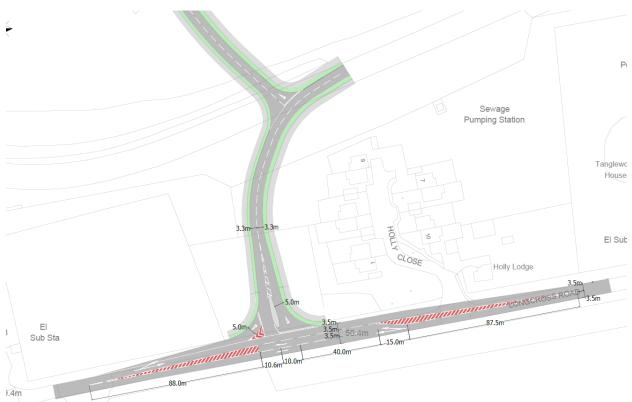

## Illustrative Masterplan



Site Location Plan



#### Parameter Plan - Demolition



# Parameter Plan - Land Use KEY: SITE BOUNDARY INDICATIVE HIGHWAY INFRASTRUCTURE AREA SUITABLE FOR ACOUSTIC SCREENING - MAX SM 0

#### Parameter Plan – Green Infrastructure



#### Parameter Plan - Access and Movement



### Proposed Access - Longcross Road West



#### Proposed Access - Longcross Road Central



#### Proposed Access – Longcross Road East (existing revised Barrowshill entrance)



#### Proposed Access - Kitsmead Lane - South Access



# Proposed Access – Kitsmead Lane North Access (including indicative access to Travelling showpeople plots)